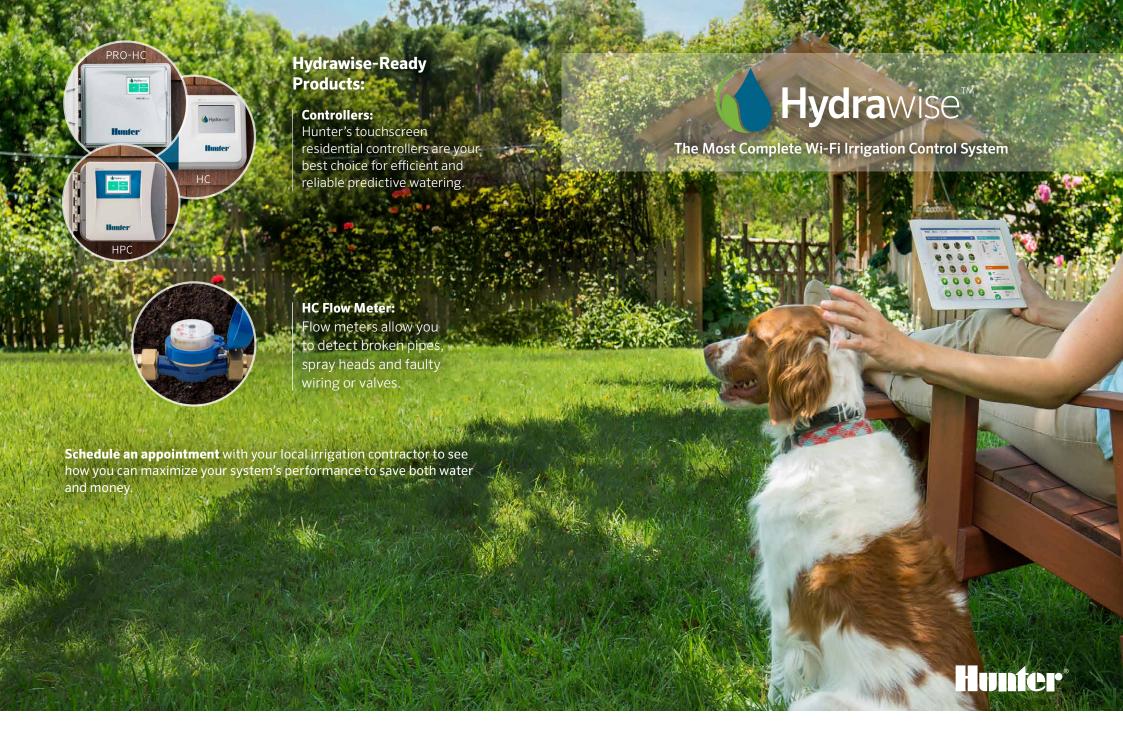

## Manage from Anywhere

Gain convenient system access anytime from your smartphone, tablet, or the web for a range of remote management capabilities. Remote monitoring allows you to conveniently view, manage, and monitor your irrigation controller.

## Save Water

Advanced, web-based climate monitoring uses local forecast data including temperature, precipitation, wind speed, and other factors to automatically adjust your irrigation system to area weather conditions, ensuring plants remain healthy — rain or shine.

## Protect Your Landscape

Designed to manage different landscapes across various climate zones, Hydrawise™ prevents over- and under-watering to ensure your plants get exactly what they need to remain healthy and flourishing.

## **Add Your Contractor**

Built-in flow rate and valve monitoring instantly alert your professional landscape contractor in the event of a problem, so you can rest assured that your outdoor living space remains protected and your irrigation system is in good hands.